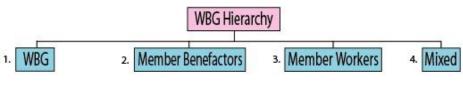

#### WBG Phase 2

WBG is now moving into Phase 2 consisting of a type structure similar to that of a hierarchy. Think of WBG as the glue that keeps everyone and everything in the group organized and working smoothly.

**Phase 2** will begin with the following 4 sub groups that make up WBG's hierarchy: WBG, Member Benefactor, Member workers and Mixed. (See illustration #1 above)

#### WBG Hierarchy

- 1. WBG
- 2. Member Benefactors
- 3. Member Workers
- 4. Mixed
- **1.** *WBG:* A group of like-minded individuals, with big hearts from all walks of life from around the world who are all part of our tribe-family. WBG's tribe-family of like-minded individuals, are a mix of benefactors and workers who both may or may not have projects.