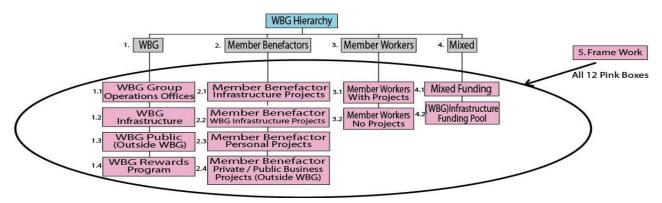

#### Frame-Work (12 sub categories in Dark Pink in illustration #2 below)

The next group below WBG hierarchy is the **Frame-Work** of WBG consisting of 12sub categories. The **Frame-Work** is the structure of how WBG will operate and communicate with benefactors, workers, companies and within WBG itself (See Illustration #2 below)!

#### There are a total of 12 sub categories of WBG's lower Hierarchy called Frame Work.

#### Illustration #2