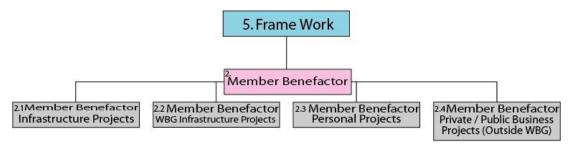

## 2. Member Benefactors-Frame Work

Illustration #6

#### 2. Member Benefactor

You as a Member Benefactor have total control over who, what, where why and when you will spend your funds. The Benefactor will have 4 types of funding: *Infrastructure Projects, WBG Infrastructure Projects, Private/Public Business Projects and Personal Projects.* How the monies are derived and spent on each of these projects is slightly different! (See illustration #6 above)

#### There are 4 sub categories, part of Member Benefactors Frame Work below:

- 2.1 Member Benefactor Infrastructure Projects
- 2.2 WBG Member Benefactor Infrastructure Projects
- 2.3 Member Benefactor Personal Projects
- 2.4 Member Benefactor Private/Public Business Projects (Outside WBG)